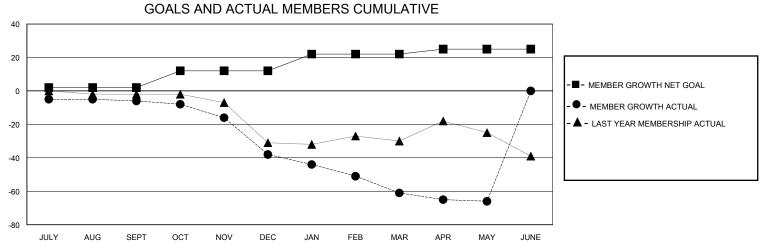

## District 31 O

Results as of: 5/31/2020

| GMT:                  |               |           | GMT CA        |                       |                        |                         |                                                    |  |  |
|-----------------------|---------------|-----------|---------------|-----------------------|------------------------|-------------------------|----------------------------------------------------|--|--|
| Clubs                 |               |           |               | Members               |                        |                         |                                                    |  |  |
| RESULTS FOR 2019-2020 |               |           |               | RESULTS FOR 2019-2020 |                        |                         |                                                    |  |  |
| QUARTER               | NEW CLUB GOAL | NEW CLUBS | DROPPED CLUBS | QUARTER MEME          | BER GROWTH NET<br>GOAL | MEMBER GROWTH<br>ACTUAL | DROPPED<br>MEMBERS ACTUAL<br>(including transfers) |  |  |
| JULY/AUG/SEPT         | 0             | 0         | 0             | JULY/AUG/SEPT         | 2                      | 25                      | 27                                                 |  |  |
| OCT/NOV/DEC           | 0             | 0         | 1             | OCT/NOV/DEC           | 10                     | 10                      | 42                                                 |  |  |
| JAN/FEB/MAR           | 1             | 0         | 0             | JAN/FEB/MAR           | 10                     | 19                      | 39                                                 |  |  |
| APR/MAY/JUNE          | 1             | 0         | 1             | APR/MAY/JUNE          | 3                      | 15                      | 18                                                 |  |  |